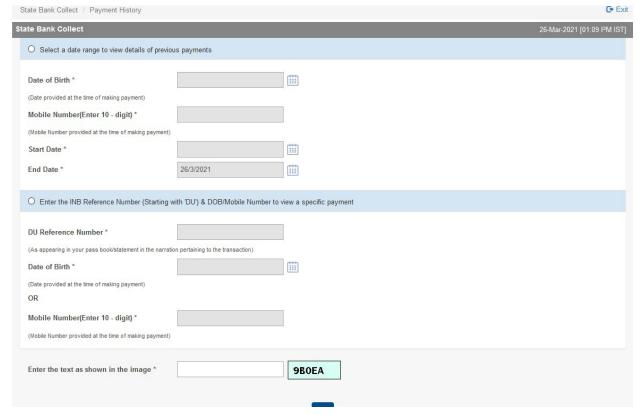

# 11. Payment Confirmation,

On clicking on right side menu dropdown and click on payment History.

By selecting option, on display screen

- a. Date of birth
- b. DU Reference Number

Final click on OK button, it display the information of payment status.