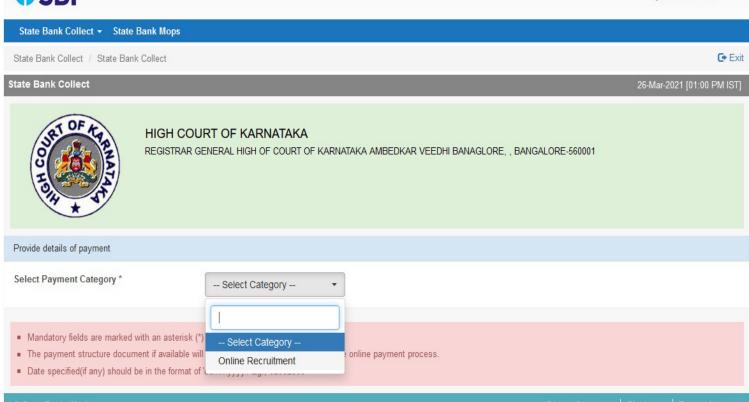

## 5. Select online Recruitment.

| Provide details of payment                                                                                                                                                                                                                        |                                                                                                                                                                                                                                                                                            |  |
|---------------------------------------------------------------------------------------------------------------------------------------------------------------------------------------------------------------------------------------------------|--------------------------------------------------------------------------------------------------------------------------------------------------------------------------------------------------------------------------------------------------------------------------------------------|--|
| Select Payment Category *                                                                                                                                                                                                                         | Online Recruitment                                                                                                                                                                                                                                                                         |  |
| Application Number Ex-<br>HCKXXXXXXXXXXXXXXXXXXX                                                                                                                                                                                                  |                                                                                                                                                                                                                                                                                            |  |
| Re-type Application Number *                                                                                                                                                                                                                      |                                                                                                                                                                                                                                                                                            |  |
| Candidate Name *                                                                                                                                                                                                                                  |                                                                                                                                                                                                                                                                                            |  |
| Date of Birth (DD/MM/YYYY) *                                                                                                                                                                                                                      |                                                                                                                                                                                                                                                                                            |  |
| Application Fee *                                                                                                                                                                                                                                 |                                                                                                                                                                                                                                                                                            |  |
| Description 1                                                                                                                                                                                                                                     |                                                                                                                                                                                                                                                                                            |  |
| Note: 1.Application Fee shall be paid start with "HCKXXXXXXXXXXXX". (it c 4.If the candidate enters wrong/mism Please enter your Name, Date of Birth (For I)                                                                                      | n Application number and also for failure of payments, High Court of Karnataka is not responsible and no further communication is entertaine sonal Banking) / Incorporation (For Corporate Banking) & Mobile Number.                                                                       |  |
| Note: 1.Application Fee shall be paid start with "HCKXXXXXXXXXXXXX". (it c 4.If the candidate enters wrong/mism Please enter your Name, Date of Birth (For I his is required to reprint your e-receipt / ren                                      | ains 16 Alphanumeric characters).  Application number and also for failure of payments, High Court of Karnataka is not responsible and no further communication is entertaine sonal Banking) / Incorporation (For Corporate Banking) & Mobile Number.                                      |  |
| Note: 1.Application Fee shall be paid start with "HCKXXXXXXXXXXX". (it of a 4. If the candidate enters wrong/mism Please enter your Name, Date of Birth (For It his is required to reprint your e-receipt / renulations.)                         | ains 16 Alphanumeric characters).  Application number and also for failure of payments, High Court of Karnataka is not responsible and no further communication is entertaine sonal Banking) / Incorporation (For Corporate Banking) & Mobile Number.                                      |  |
| Note: 1.Application Fee shall be paid start with "HCKXXXXXXXXXX". (it c  4.If the candidate enters wrong/mism Please enter your Name, Date of Birth (For I his is required to reprint your e-receipt / ren Name * Date Of Birth / Incorporation * | ains 16 Alphanumeric characters).  Application number and also for failure of payments, High Court of Karnataka is not responsible and no further communication is entertaine sonal Banking) / Incorporation (For Corporate Banking) & Mobile Number.  Ince(PAP) form, if the need arises. |  |
| start with "HCKXXXXXXXXXXXXXXXXXXXXXXXXXXXXXXXXXXXX                                                                                                                                                                                               | ains 16 Alphanumeric characters).  Application number and also for failure of payments, High Court of Karnataka is not responsible and no further communication is entertaine sonal Banking) / Incorporation (For Corporate Banking) & Mobile Number.  Ince(PAP) form, if the need arises. |  |

- 6. Fill the all information, which ever required with correct.
  - a. Application No like ex HCK2106CJR000001 and
  - b. Retype Application No HCK2106CJR000001.
  - c. Candidate Name.
  - d. Date of birth.
  - e. Application Fee (As per the notification). And so on.,
- 7. After entering all information click on **submit** button
- 8. Then Click on Confirm Button, if all information has to be correct.