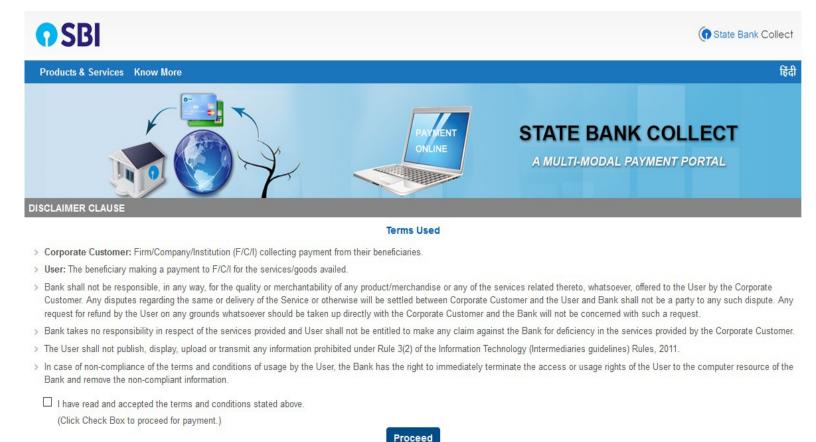

#### **HOW TO MAKE PAYMENT**

- 1. After submitting the application, it generate Application No like ex: HCK2106CJR000001
- 2. Click on the Make payment button.
- **3.** Follow the instructions.

**4.** Tight the square check box and on Click proceed button.