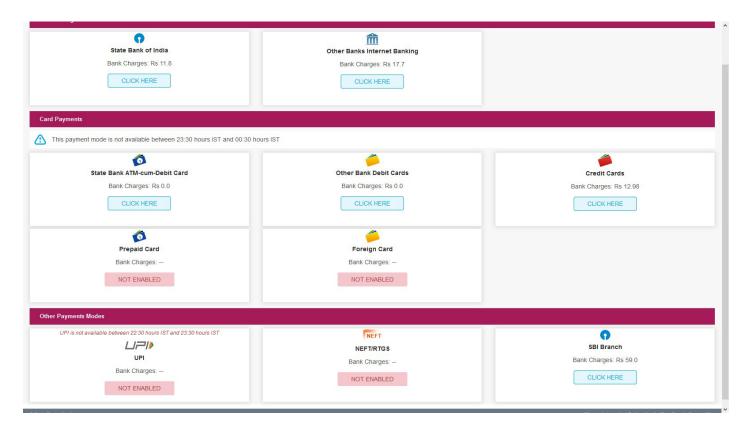

- 9. The screen display the making payment modes
  - a. Internet banking, if you have credentials of online net banking.
  - **b.** Debit/Credit , if you have cards.
  - c. Challan payment.
    If you don't have netbanking account or cards payment, then you have click on SBI branch to download the challan form.

**10.** Click on the link to download challan form in PDF format, After downloading the pdf take a printout . Then fill up the denominations and submit to SBI branch within working hours).