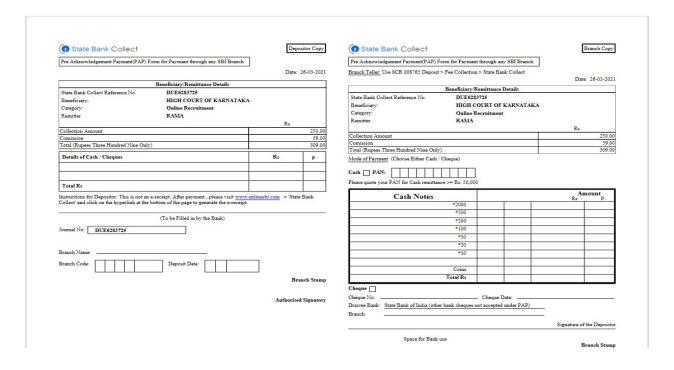

**10.** Click on the link to download challan form in PDF format, After downloading the pdf take a printout . Then fill up the denominations and submit to SBI branch within working hours).