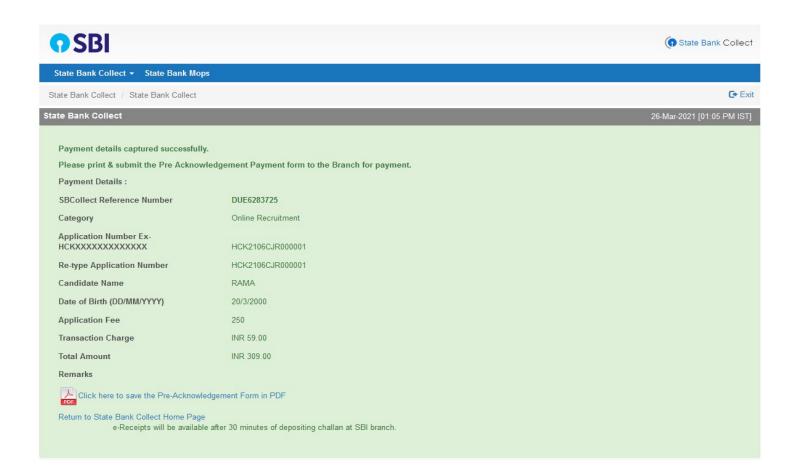

**10.** Click on the link to download challan form in PDF format, After downloading the pdf take a printout . Then fill up the denominations and submit to SBI branch within working hours).

# 11. Payment Confirmation,

On clicking on right side menu dropdown and click on payment History.

By selecting option, on display screen

- a. Date of birth
- b. DU Reference Number

Final click on OK button, it display the information of payment status.