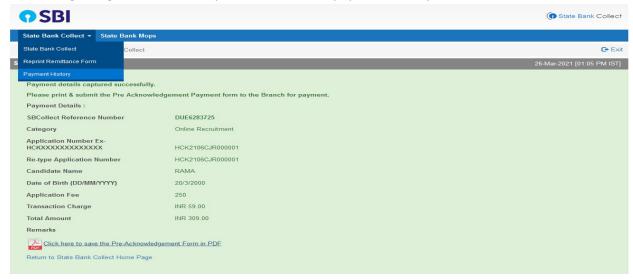

# 11. Payment Confirmation,

On clicking on right side menu dropdown and click on payment History.

By selecting option, on display screen

- a. Date of birth
- b. DU Reference Number

Final click on OK button, it display the information of payment status.