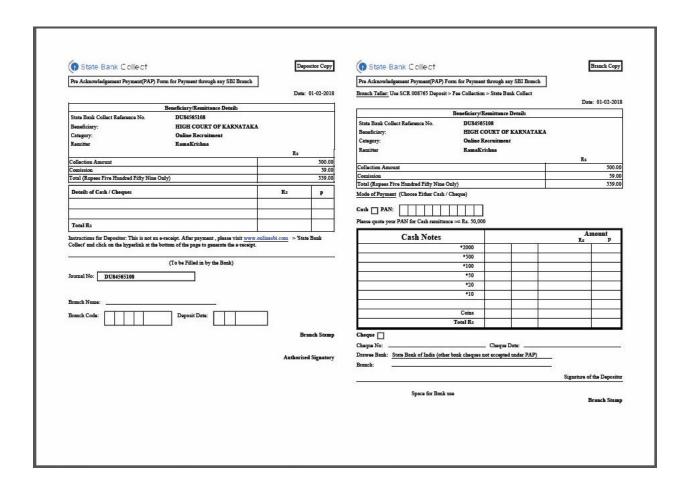

**NOTE**:- Applicants shall note down the SB Collect Reference number without fail for future reference.

Click on pdf link "Click here to save the Pre-Acknowledgement form in Pdf" to download the Challan form as shown below. Applicants shall pay the application fee in any of the SBI branches and Applicants shall secure the Depositor Copy of the Challan and display the same to the authority without fail.