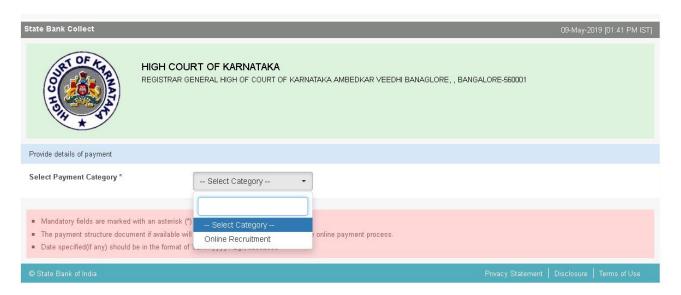

On click of "Proceed" button, the SBI Collect page would be redirected to "REGISTRAR GENERAL, HIGH COURT OF KARNATAKA" SBI Collect page as shown below. Select Payment Category as "ONLINE RECRUITMENT".