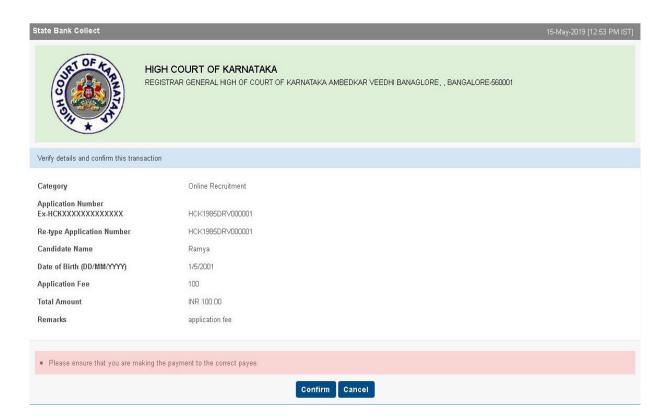

Applicants shall enter Candidate Name correctly as mentioned in online application page. Enter correct Application Number, Retype the Application Number, Enter correct date of birth as mentioned in online application page and select the correct Fee from the list as prescribed for the respective categories. Candidates shall again enter the correct Candidate Name, Date of Birth and Mobile number and captcha as shown in the above screen. Click on "Submit" button to continue. The following screen would be displayed.

Click on "Confirm" button to proceed further. The following screen would be displayed for selecting Mode of Payment option as shown in below screen. Candidates shall select the convenient mode of payment option to pay application fee.