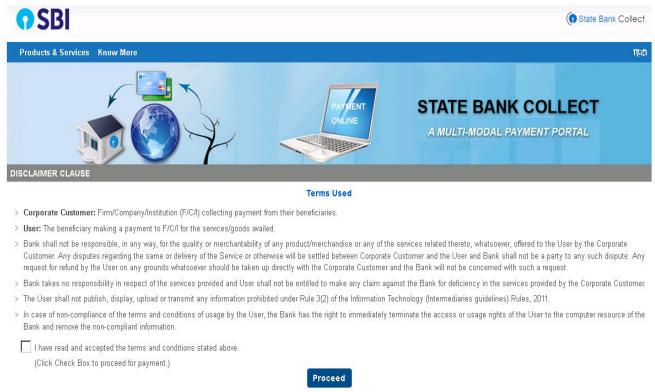

Under "ONLINE SBI PAYMENT PORTAL", Applicants shall enter correct "Application number" and Captcha. Click on "GO" button to proceed further for making payment.

Applicants shall click and agree to the terms and conditions of SBI Bank collect and click "Proceed" button as shown in below screen.