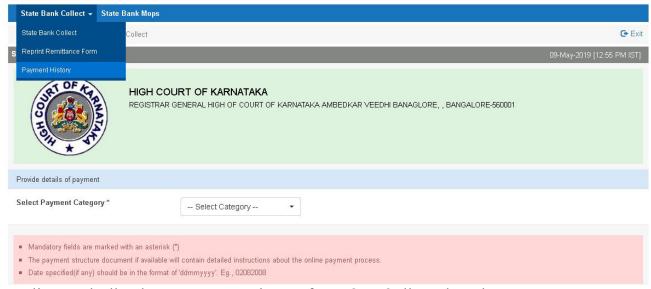

Applicant shall select Payment History from SBI Collect dropdown menu as shown above.

Applicants shall enter DU Reference number of SBI payment with date of birth or Mobile no., and Confirm whether payment was paid to the Registrar General, HIGH COURT OF KARNATAKA, Bengaluru.