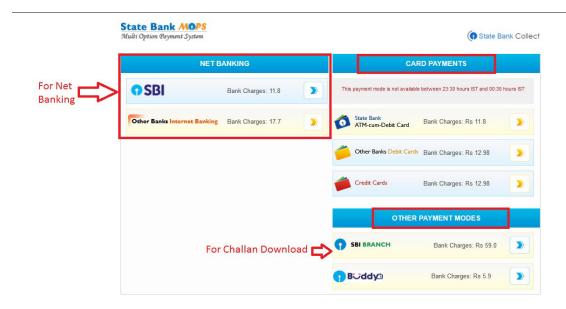

Click on "Confirm" button to proceed further. The following screen would be displayed for selecting Mode of Payment option as shown in below screen. Candidates shall select the convenient mode of payment option to pay application fee.

Follow the procedure as prescribed by the bank to make payment through Net Banking and Card Payment. For downloading the State Bank Collect challan form, click "SBI Branch" option under "Other Payment Mode" label. The following screen would be displayed.