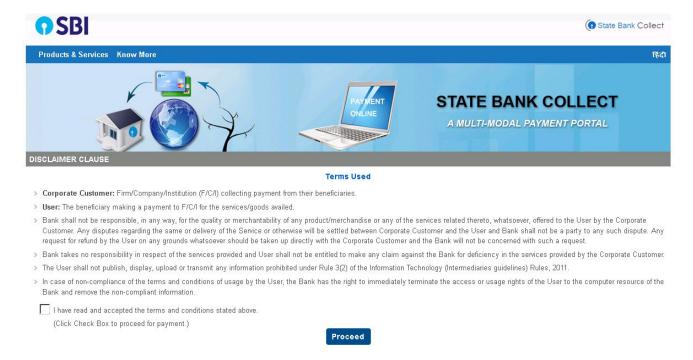

Under "ONLINE SBI PAYMENT PORTAL", Applicants shall enter correct "Application number" and Captcha. Click on "GO" button to proceed further for making payment.

Applicants shall click and agree to the terms and conditions of SBI Bank collect and click "Proceed" button as shown in below screen.