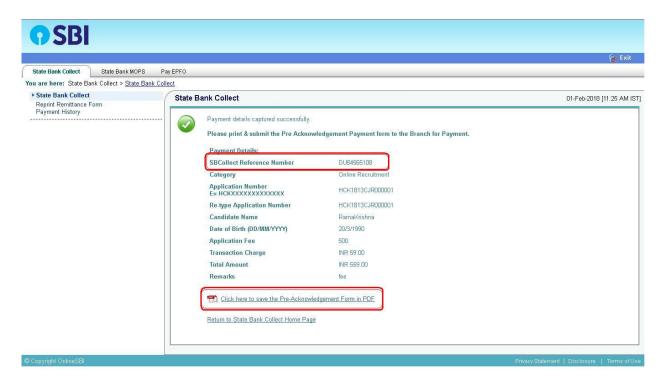

**NOTE**:- Applicants shall note down the SB Collect Reference number without fail for future reference.

Click on pdf link "Click here to save the Pre-Acknowledgement form in Pdf" to download the Challan form as shown below. Applicants shall pay the application fee in any of the SBI branches and Applicants shall secure the Depositor Copy of the Challan and display the same to the authority without fail.