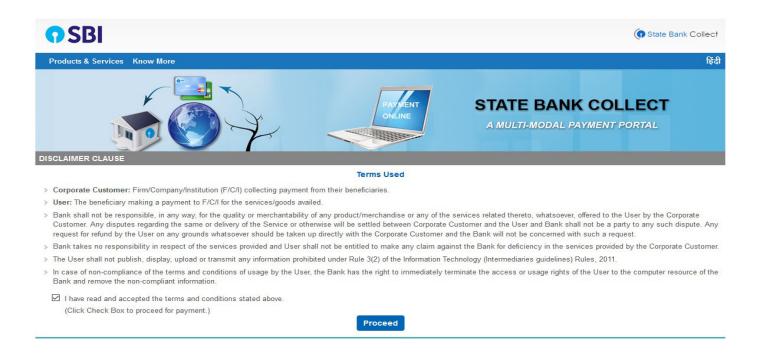

Under "ONLINE SBI PAYMENT PORTAL", Applicants shall enter correct "Application number" and Captcha. Click on "GO" button to proceed further for making payment.

Applicants shall click and agree to the terms and conditions of SBI Bank collect and click "Proceed" button as shown in below screen.