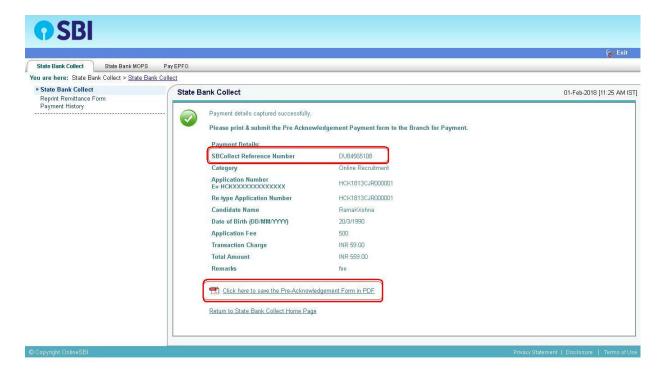

**NOTE:-** Applicants shall note down the SB Collect Reference number without fail for future reference.

Click on pdf link "Click here to save the Pre-Acknowledgement form in Pdf" to download the Challan form as shown below. Applicants shall pay the application fee in any of the SBI branches and Applicants shall secure the Depositor Copy of the Challan and display the same to the authority without fail.