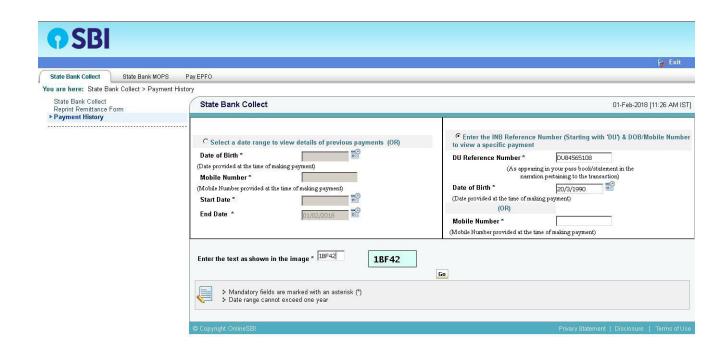

## For Payment Confirmation

The Applicants shall Click on "Pay-Confirmation" button to proceed payment is success or failure.

7 Payment Confirmation

Pay-Confirmation

Applicants shall enter DU Reference number of SBI payment with date of birth or Mobile no., and Confirm whether payment was paid to the Registrar General, HIGH COURT OF KARNATAKA, Bengaluru.