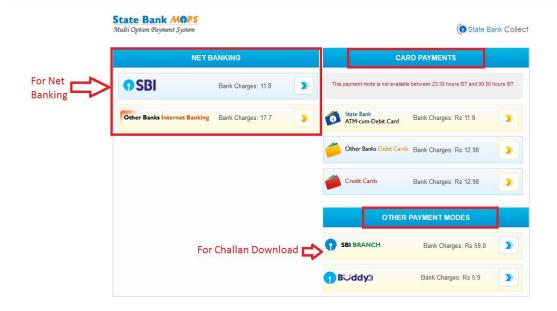

Click on "Confirm" button to proceed further. The following screen would be displayed for selecting Mode of Payment option as shown in below screen. Candidates shall select the convenient mode of payment option to pay application fee.

Follow the procedure as prescribed by the bank to make payment through Net Banking and Card Payment. For downloading the State Bank Collect challan form, click "SBI Branch" option under "Other Payment Mode" label. The following screen would be displayed.