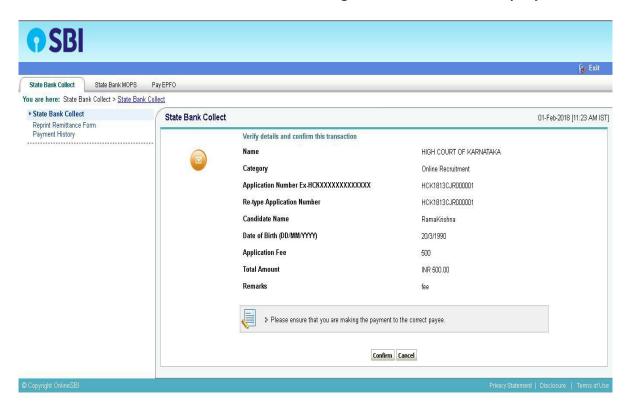

After selecting "Online Recruitment" payment category, the below screen would be displayed.

Applicants shall enter Candidate Name correctly as mentioned in online application page. Enter correct Application Number, Retype the Application Number, Enter correct date of birth as mentioned in online application page and select the correct Fee from the list as prescribed for the respective categories. Candidates shall again enter the correct Candidate Name, Date of Birth and Mobile number and captcha as shown in the above screen. Click on "Submit" button to continue. The following screen would be displayed.

Click on "Confirm" button to proceed further. The following screen would be displayed for selecting Mode of Payment option as shown in below screen. Candidates shall select the convenient mode of payment option to pay application fee.