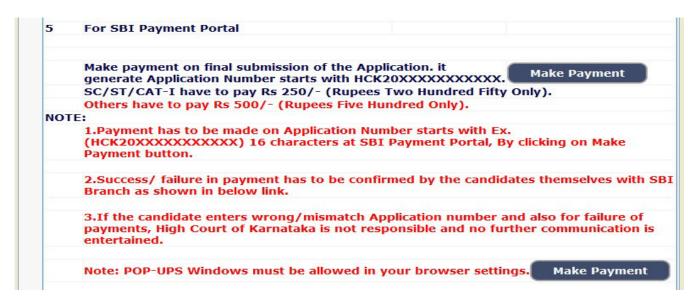

## HOW TO MAKE PAYMENT

1. Click on "Make Payment" button to proceed for paying the application fee.

Applicants shall read and understand "Guidelines for payment" carefully.

| Application  | Number : HC                  | K2036DJR0000 | 001 |  |
|--------------|------------------------------|--------------|-----|--|
| Enter the te | ext<br>the image* <b>248</b> | 2482b6       |     |  |
| GO           |                              |              |     |  |