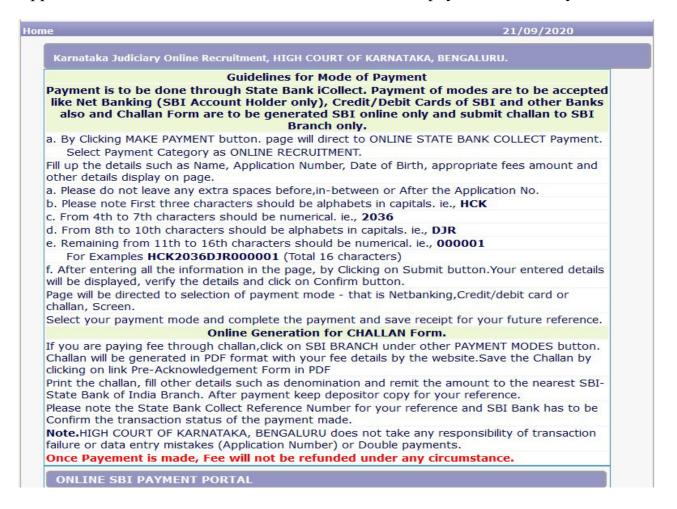

Under "ONLINE SBI PAYMENT PORTAL", Applicants shall enter correct "Application number" and Captcha. Click on "GO" button to proceed further for making payment.

Applicants shall click and agree to the terms and conditions of SBI Bank collect and click "Proceed" button as shown in below screen.