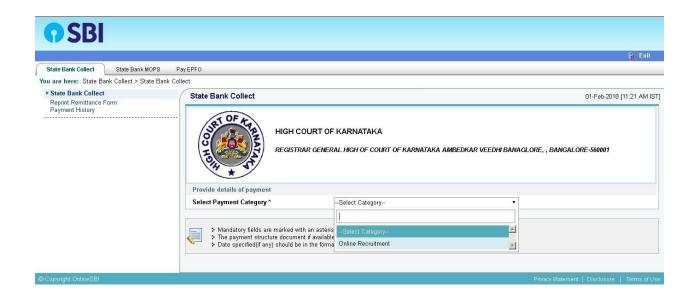

On click of "Proceed" button, the SBI Collect page would be redirected to "REGISTRAR GENERAL, HIGH COURT OF KARNATAKA" SBI Collect page as shown below. Select Payment Category as "ONLINE RECRUITMENT".