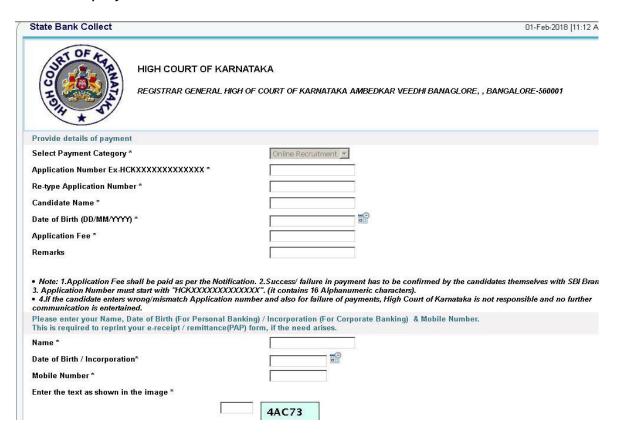

On click of "Proceed" button, the SBI Collect page would be redirected to "REGISTRAR GENERAL, HIGH COURT OF KARNATAKA" SBI Collect page as shown below. Select Payment Category as "ONLINE RECRUITMENT".

After selecting "Online Recruitment" payment category, the below screen would be displayed.

Applicants shall enter Candidate Name correctly as mentioned in online application page. Enter correct Application Number, Retype the Application Number, Enter correct date of birth as mentioned in online application page and select the correct Fee from the list as prescribed for the respective categories. Candidates shall again enter the correct Candidate Name, Date of Birth and Mobile number and captcha as shown in the above screen. Click on "Submit" button to continue. The following screen would be displayed.